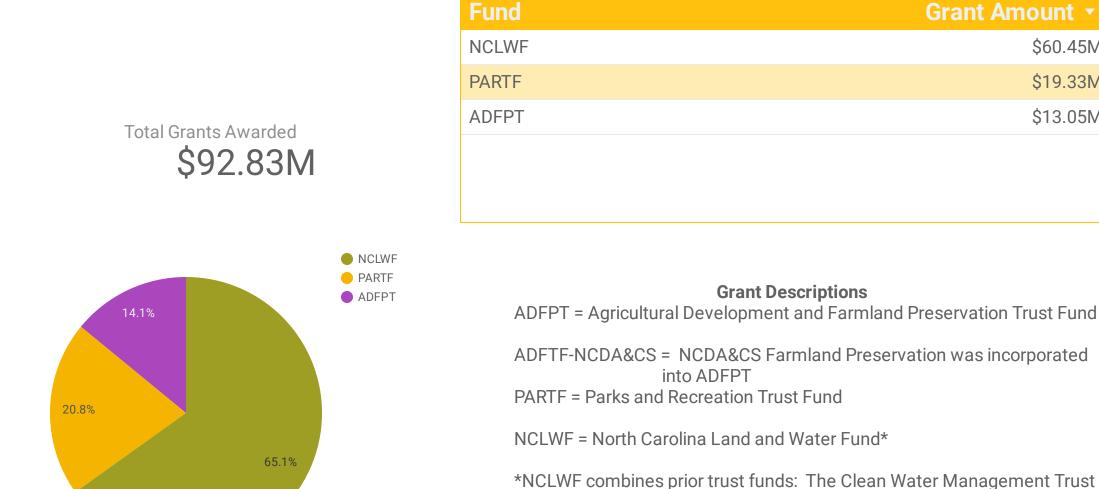

# **GRANT TOTALS**

|                      | Fund          | Grant Amount 🝷 |
|----------------------|---------------|----------------|
|                      | NCLWF         | \$1.06B        |
|                      | PARTF         | \$246.67M      |
| Total Grants Awarded | ADFPT         | \$65.13M       |
| \$1.40B              | ADFTF-NCDA&CS | \$34.11M       |
| φ1. <del>4</del> 0D  |               |                |
|                      |               |                |
|                      | NCIWE         |                |

#### **Grant Descriptions**

ADFPT = Agricultural Development and Farmland Preservation Trust Fund

ADFTF-NCDA&CS = NCDA&CS Farmland Preservation was incorporated into ADFPT PARTF = Parks and Recreation Trust Fund

NCLWF = North Carolina Land and Water Fund\*

\*NCLWF combines prior trust funds: The Clean Water Management Trust Fund (CWMTF) and The Natural Heritage Trust Fund (CWMTF-NHTF)

▼