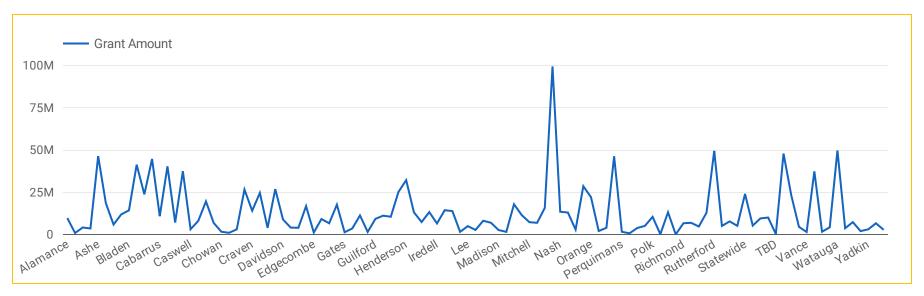

## **GRANT TOTALS by County Overview**

▼

# **GRANT TOTALS by County Overview**

▼