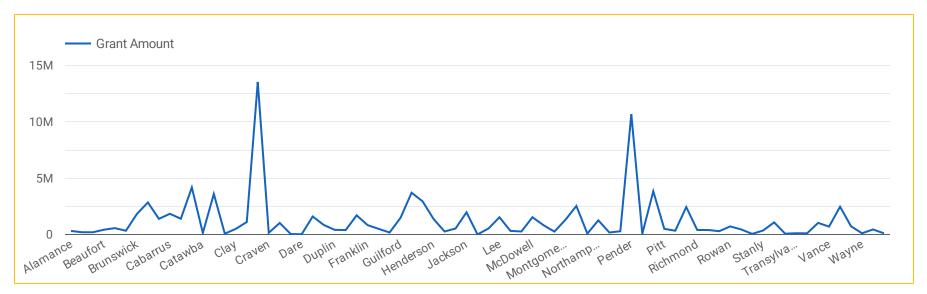

## **2021 ONLY**

# **INTERACTIVE DATABASE**

updated through 2021



Yea... (1) -

\$60.45M

\$19.33M

\$13.05M



\*NCLWF combines prior trust funds: The Clean Water Management Trust Fund (CWMTF) and The Natural Heritage Trust Fund (CWMTF-NHTF)

**2021 ONLY** 

LAND FOR TOMORROW

SECURING NC'S FUTURE



Yea... (1) 🕶

## **INTERACTIVE DATABASE**

## **GRANT TOTALS by County Overview**

▼







## **BEGINNING YEAR TO DATE**

# **INTERACTIVE DATABASE**

updated through 2021

# **GRANT TOTALS**

|                      | Fund          | Grant Amount 🝷 |
|----------------------|---------------|----------------|
|                      | NCLWF         | \$1.06B        |
|                      | PARTF         | \$246.67M      |
| Total Grants Awarded | ADFPT         | \$65.13M       |
| \$1.40B              | ADFTF-NCDA&CS | \$34.11M       |
| φ1. <del>4</del> 0D  |               |                |
|                      |               |                |
|                      | NCIWE         |                |



#### **Grant Descriptions**

ADFPT = Agricultural Development and Farmland Preservation Trust Fund

ADFTF-NCDA&CS = NCDA&CS Farmland Preservation was incorporated into AD