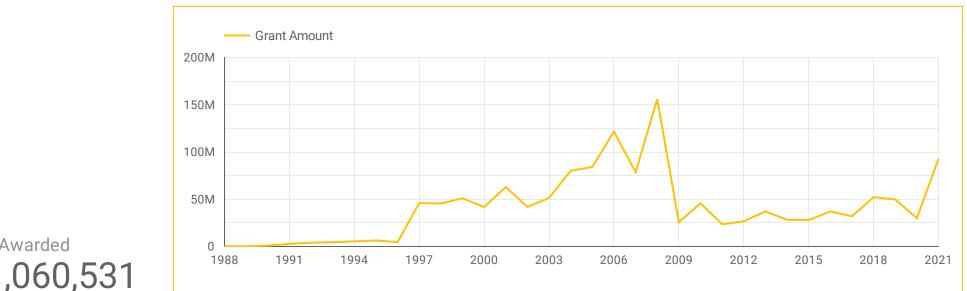

## **GRANT TOTALS** by Year Overview

# Total Grants Awarded \$1,401,060,531

ADFPT = Agricultural Development and Farmland Preservation Trust Fund ADFTF-NCDA&CS = NCDA&CS Farmland Preservation was incorporated into ADFPT NCLWF = North Carolina Land and Water Fund\*