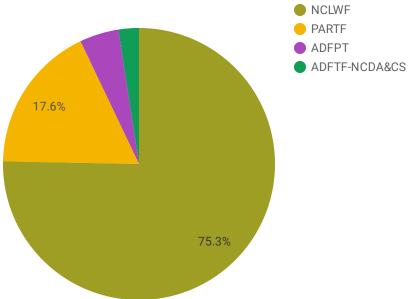

# Total Grants Awarded \$1,401,060,531

ADFPT = Agricultural Development and Farmland Preservation Trust Fund ADFTF-NCDA&CS = NCDA&CS Farmland Preservation was incorporated into ADFPT NCLWF = North Carolina Land and Water Fund\*

\*NCLWF combines prior trust funds: The Clean Water Management Trust Fund (CWMTF) and The Natural Heritage Trust Fund (CWMTF-NHTF) PARTF = Parks and Recreation Trust Fund

Year

▼

| SUM of Grant Amount | Fund           |               |                 |                |                 |
|---------------------|----------------|---------------|-----------------|----------------|-----------------|
| County<br>or Region |                |               |                 |                |                 |
| (Primary)           | ADFPT          | ADFTF-NCDA&CS | NCLWF           | PARTF          | Grand Total     |
| Alamance            | \$1,660,528.50 |               | \$3,196,857     | \$4,868,872.00 | \$9,726,257.50  |
| Alexander           |                |               |                 | \$890,950.00   | \$890,950.00    |
| Alleghany           | \$328,300.00   |               | \$3,047,853.00  | \$769,538.00   | \$4,145,691.00  |
| Anson               | \$163,130.00   |               | \$3,138,700.00  | \$265,737.50   | \$3,567,567.50  |
| Ashe                | \$487,000.00   |               | \$44,579,430.00 | \$1,289,888.00 | \$46,356,318.00 |
| Avery               | \$16,500.00    |               | \$17,347,398.00 | \$1,167,350.00 | \$18,531,248.00 |
| Beaufort            | \$502,631.00   |               | \$3,417,800.00  | \$1,966,755.50 | \$5,887,186.50  |
| Bertie              | \$490,664.29   |               | \$9,434,951.00  | \$1,988,000    | \$11,913,615.29 |
| Bladen              | \$296,415.00   |               | \$11,709,897.00 | \$2,279,225    | \$14,285,536.50 |
| Brunswick           | \$17,000.00    |               | \$32,859,971.00 | \$8,425,198.00 | \$41,302,169.00 |
| Buncombe            | \$4,071,767.25 |               | \$15,313,219.00 | \$4,377,915.00 | \$23,762,901.25 |
| Burke               | \$883,984.00   |               | \$37,699,704.00 | \$6,121,721.00 | \$44,705,409.00 |
| Cabarrus            | \$1,703,871.50 |               | \$3,004,350.00  | \$6,122,074.00 | \$10,830,295.50 |
| Caldwell            | \$477,850.00   |               | \$36,146,301.00 | \$3,712,983.00 | \$40,337,134.00 |
| Camden              |                |               | \$6,400,251.00  | \$690,240.00   | \$7,090,491.00  |
| Carteret            | \$270,000.00   |               | \$32,081,752.00 | \$5,064,618.00 | \$37,416,370.00 |
| Caswell             | \$893,735.00   |               | \$2,091,200.00  | \$125,200.00   | \$3,110,135.00  |
| Catawba             | \$640,994.96   |               | \$5,264,772     | \$2,141,049.00 | \$8,046,815.96  |