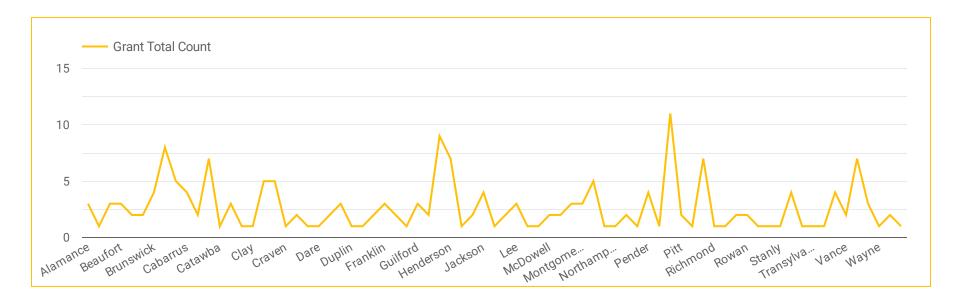

## **2021 ONLY**

# **INTERACTIVE DATABASE**

updated through 2021



Yea... (1) -

\$60.45M

\$19.33M

\$13.05M



\*NCLWF combines prior trust funds: The Clean Water Management Trust Fund (CWMTF) and The Natural Heritage Trust Fund (CWMTF-NHTF)

**2021 ONLY** 

LAND FOR TOMORROW

SECURING NC'S FUTURE



Yea... (1) 🕶

## **INTERACTIVE DATABASE**

## **GRANT TOTALS by County Overview**

▼







## **BEGINNING YEAR TO DATE**

# **INTERACTIVE DATABASE**

updated through 2021

# **GRANT TOTALS**

|                      | Fund          | Grant Amount 🝷 |
|----------------------|---------------|----------------|
|                      | NCLWF         | \$1.06B        |
|                      | PARTF         | \$246.67M      |
| Total Grants Awarded | ADFPT         | \$65.13M       |
| \$1.40B              | ADFTF-NCDA&CS | \$34.11M       |
| φ1. <del>4</del> 0D  |               |                |
|                      |               |                |
|                      | NCIWE         |                |



#### **Grant Descriptions**

ADFPT = Agricultural Development and Farmland Preservation Trust Fund

ADFTF-NCDA&CS = NCDA&CS Farmland Preservation was incorporated into