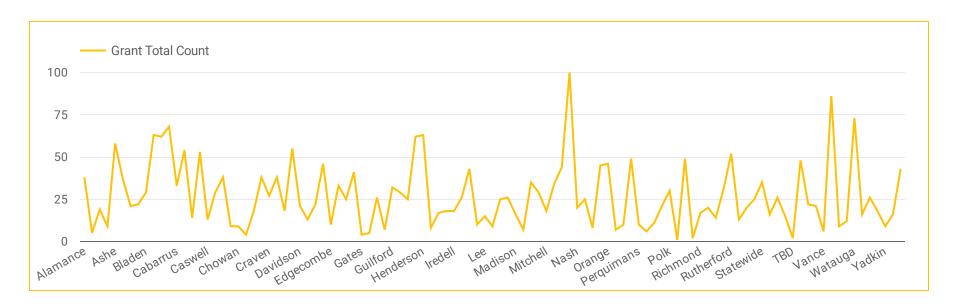

## **GRANT TOTALS by County Overview**

▼

# **GRANT TOTALS by County Overview**

▼